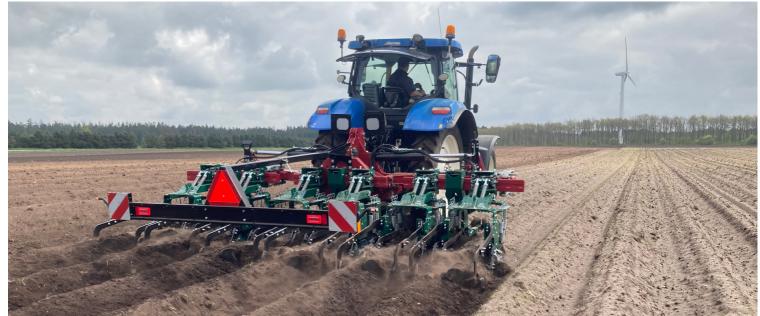

## **OPTI WEEDER**

## accurate and efficient mechanical weeding in potatoes

- Innovative Danish solution for mechanical weeding of crops growing on ridges.
- Available width: 2/4/6/8 rows.
- Large capacity.
- Easy and flexible adjustment.
- Simultaneous weeding of more establishment sets.
- Weeding before sprouting.
- May be combined with Crown Crusher - mechanical growth stop in potatoes.

## Advantages of **OPTI WEEDER**:

- Swift weeding 10-25 km/hour.
- Gentle towards crops, no root damages.
- Accurate weeding 1 cm from the crop. Weeding between plants, on side slopes and in curves. Efficient against tough root weeds.
- Flexible in terms of row width and extra functions.
- 6- and 8-rows machines available with fixed or variable frame.
- 6-rows machine with flexible frame weeds establishment sets of 2+2+2.
- 8-rows machine with flexible frame weeds establishment sets of 2+4+2.
- Ergonomic. Easy adjustment and maintenance.