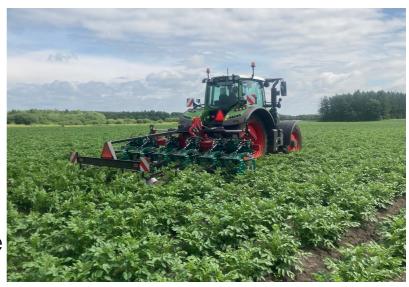

## **OPTI WEEDER**

## accurate and efficient mechanical weeding in potatoes

- Innovative Danish solution for mechanical weeding of crops growing on ridges.
- Available width: 2/4/6/8 rows.
- Large capacity.
- Easy and flexible adjustment.
- Simultaneous weeding of more establishment sets.
- Weeding before sprouting.
- May be combined with Crown Crusher - mechanical growth stop in potatoes.

## Advantages of **OPTI WEEDER**:

- Swift weeding 10-25 km/hour.
- Gentle towards crops, no root damages.
- Accurate weeding 1 cm from the crop. Weeding between plants, on side slopes and in curves. Efficient against tough root weeds.
- Flexible in terms of row width and extra functions.
- 6- and 8-rows machines available with fixed or variable frame.
- 6-rows machine with flexible frame weeds establishment sets of 2+2+2.
- 8-rows machine with flexible frame weeds establishment sets of 2+4+2.
- Ergonomic. Easy adjustment and maintenance.