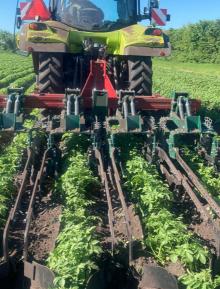

## **OPTI WEEDER**

## accurate and efficient mechanical weeding in potatoes

- Innovative Danish solution for mechanical weeding of crops growing on ridges.
- Available width: 2/4/6/8 rows.
- Large capacity.
- Easy and flexible adjustment.
- Simultaneous weeding of more establishment sets.
- Weeding before sprouting.
- May be combined with Crown Crusher - mechanical growth stop in potatoes.

## Advantages of **OPTI WEEDER**:

- Swift weeding 10-25 km/hour.
- Gentle towards crops, no root damages.
- Accurate weeding 1 cm from the crop. Weeding between plants, on side slopes and in curves. Efficient against tough root weeds.
- Flexible in terms of row width and extra functions.
- 6- and 8-rows machines available with fixed or variable frame.
- 6-rows machine with flexible frame weeds establishment sets of 2+2+2.
- 8-rows machine with flexible frame weeds establishment sets of 2+4+2.
- Ergonomic. Easy adjustment and maintenance.