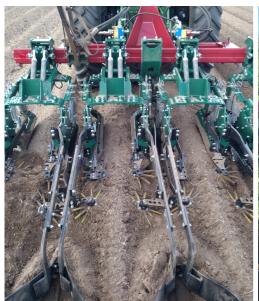

## **OPTI WEEDER**

## accurate and efficient mechanical weeding in potatoes

- Innovative Danish solution for mechanical weeding of crops growing on ridges.
- Available width: 2/4/6/8 rows.
- Large capacity.
- Easy and flexible adjustment.
- Simultaneous weeding of more establishment sets.
- Weeding before sprouting.
- May be combined with Crown Crusher - mechanical growth stop in potatoes.

## Advantages of **OPTI WEEDER**:

- Swift weeding 10-25 km/hour.
- Gentle towards crops, no root damages.
- Accurate weeding 1 cm from the crop. Weeding between plants, on side slopes and in curves. Efficient against tough root weeds.
- Flexible in terms of row width and extra functions.
- 6- and 8-rows machines available with fixed or variable frame.
- 6-rows machine with flexible frame weeds establishment sets of 2+2+2.
- 8-rows machine with flexible frame weeds establishment sets of 2+4+2.
- Ergonomic. Easy adjustment and maintenance.