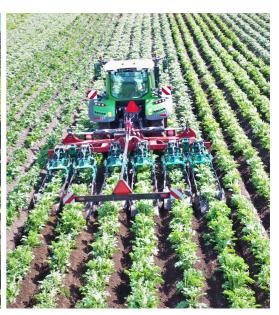

## **OPTI WEEDER**

## accurate and efficient mechanical weeding in potatoes

- Innovative Danish solution for mechanical weeding of crops growing on ridges.
- Available width: 2/4/6/8 rows.
- Large capacity.
- Easy and flexible adjustment.
- Simultaneous weeding of more establishment sets.
- Weeding before sprouting.
- May be combined with Crown Crusher - mechanical growth stop in potatoes.

## Advantages of **OPTI WEEDER**:

- Swift weeding 10-25 km/hour.
- Gentle towards crops, no root damages.
- Accurate weeding 1 cm from the crop. Weeding between plants, on side slopes and in curves. Efficient against tough root weeds.
- Flexible in terms of row width and extra functions.
- 6- and 8-rows machines available with fixed or variable frame.
- 6-rows machine with flexible frame weeds establishment sets of 2+2+2.
- 8-rows machine with flexible frame weeds establishment sets of 2+4+2.
- Ergonomic. Easy adjustment and maintenance.